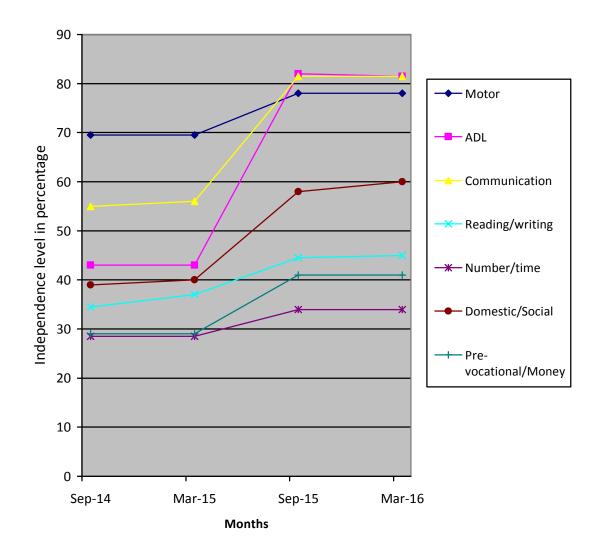

| Class (*)                                 | Primary                                                                         |                                       |             |       |                            |  |
|-------------------------------------------|---------------------------------------------------------------------------------|---------------------------------------|-------------|-------|----------------------------|--|
| Report period                             | Sep 2015 to Mar 2016                                                            |                                       |             |       |                            |  |
| Severity of<br>Intellectual<br>Disability | Moderate Intellectual disability                                                |                                       |             |       |                            |  |
| Assessment                                |                                                                                 | Sep 2014<br>(Initial<br>assessment**) | Sep<br>2015 | (%)   | Mar<br>2016 (%)            |  |
| (** - % represents assessment             | 1.Motor Skills                                                                  | 69.5                                  | 78          |       | 78                         |  |
| based on normal development of 100% )     | 2.Activities of daily Living                                                    | 43                                    | 82          |       | 82                         |  |
| ,                                         | 3.Communication                                                                 | 55                                    | 81.5        |       | 81.5                       |  |
|                                           | 4.Reading /                                                                     | 34.5                                  | 44.5        |       | 45                         |  |
|                                           | Writing                                                                         |                                       |             |       |                            |  |
|                                           | 5.Number /                                                                      | 28.5                                  | 3           | 4     | 34                         |  |
|                                           | Time                                                                            | 20.3                                  |             | •     |                            |  |
|                                           | 6.Domestic /                                                                    | 39                                    |             | 8     | 60                         |  |
|                                           | Social                                                                          |                                       |             |       |                            |  |
|                                           | 7.PreVocational /                                                               | 29                                    | 41          |       | 41                         |  |
|                                           | Money                                                                           | 23                                    |             |       |                            |  |
| Extra Curricular<br>Activities            | Nature of<br>Program                                                            | No. of Program<br>participated        |             | Prize | Prize /Recognitions<br>won |  |
|                                           | Cultural                                                                        | -                                     |             | -     |                            |  |
|                                           | Sports                                                                          | -                                     |             | -     |                            |  |
|                                           | Drawing                                                                         | -                                     |             |       | <u>-</u>                   |  |
| Progress Report                           | Since joining, he has improved 60.70% based on BASIC-MR Scale provided by NIMH. |                                       |             |       |                            |  |